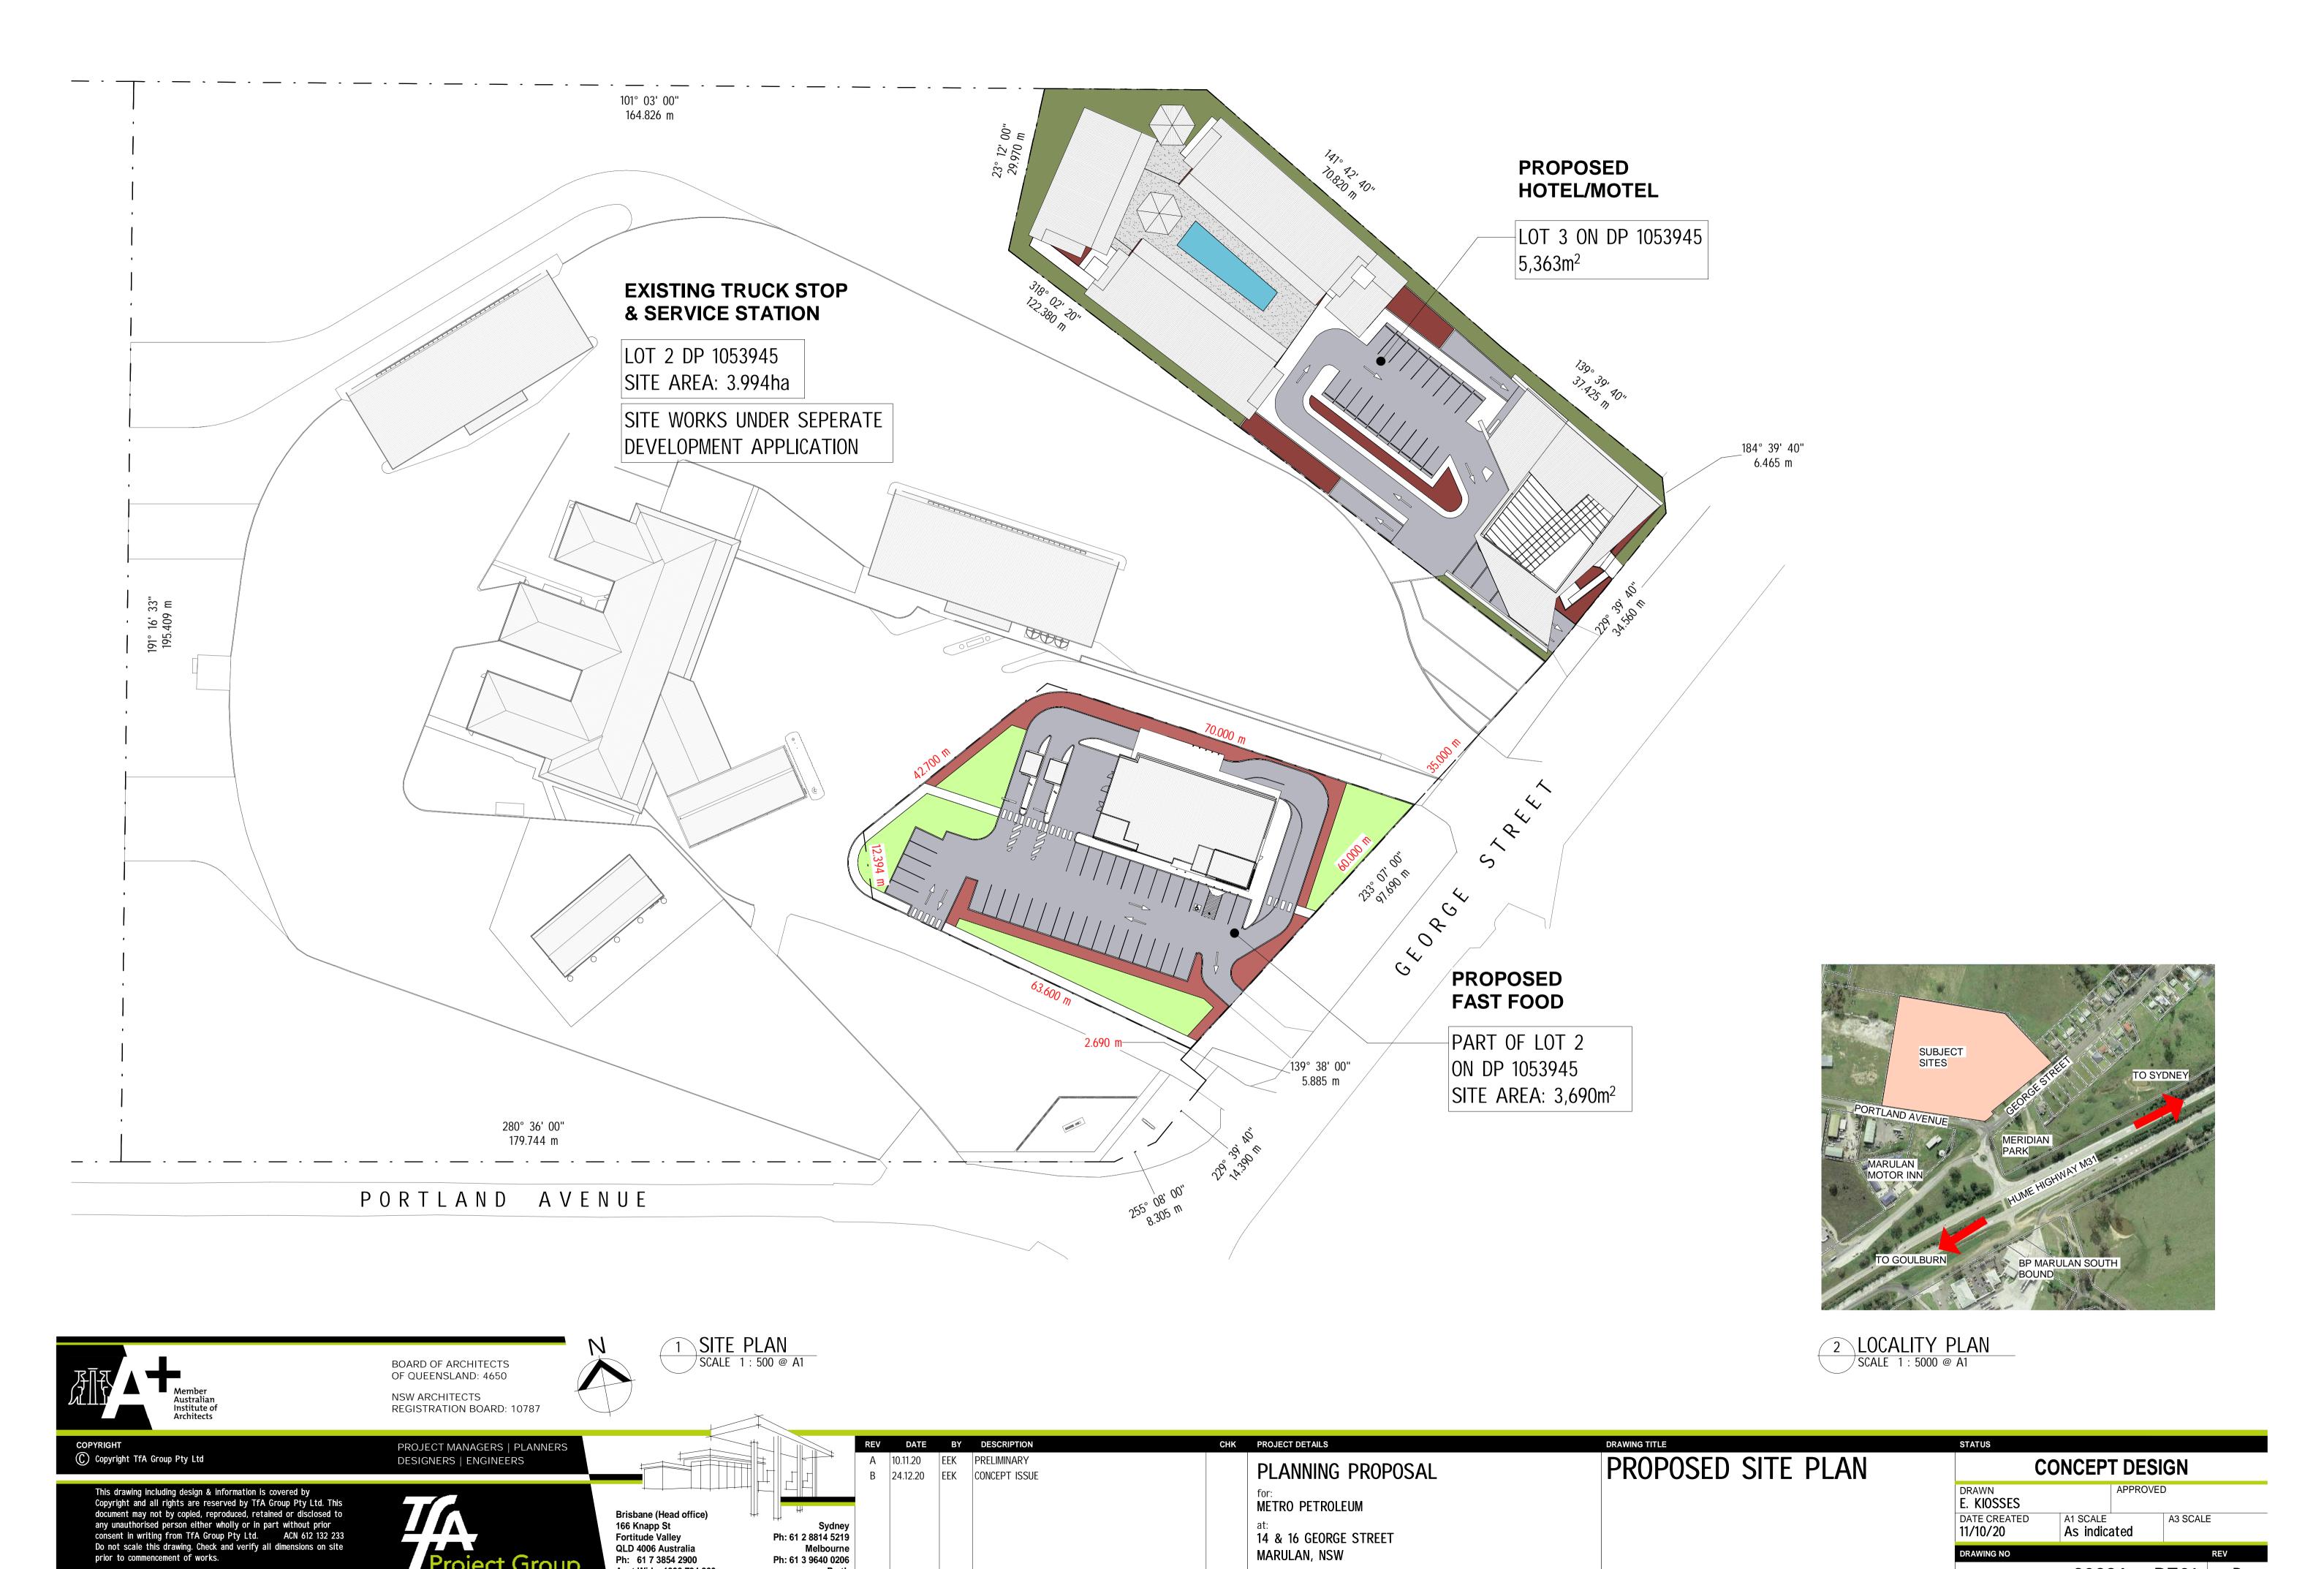

## PLANNING PROPOSAL DIB GROUP - METRO PETROLEUM MARULAN, NSW 14 & 16 GEORGE STREET

| Drg No. | Drawing Title                         |  |
|---------|---------------------------------------|--|
| RZ00    | COVER SHEET                           |  |
| RZ01    | PROPOSED SITE PLAN                    |  |
| RZ02    | PROPOSED FAST FOOD CONCEPT            |  |
| RZ03    | PROPOSED HOTEL & MOTEL CONCEPT PLANS  |  |
| RZ04    | PROPOSED HOTEL & MOTEL CONCEPT IMAGES |  |

| DRAWING NO |      | REV |
|------------|------|-----|
| 20236      | RZ00 | В   |

MARULAN, NSW

DRAWING NO

20236 RZ01 B

QLD 4006 Australia

Ph: 61 7 3854 2900

Aust Wide: 1300 794 300

Email: enquiry@tfa.com.au