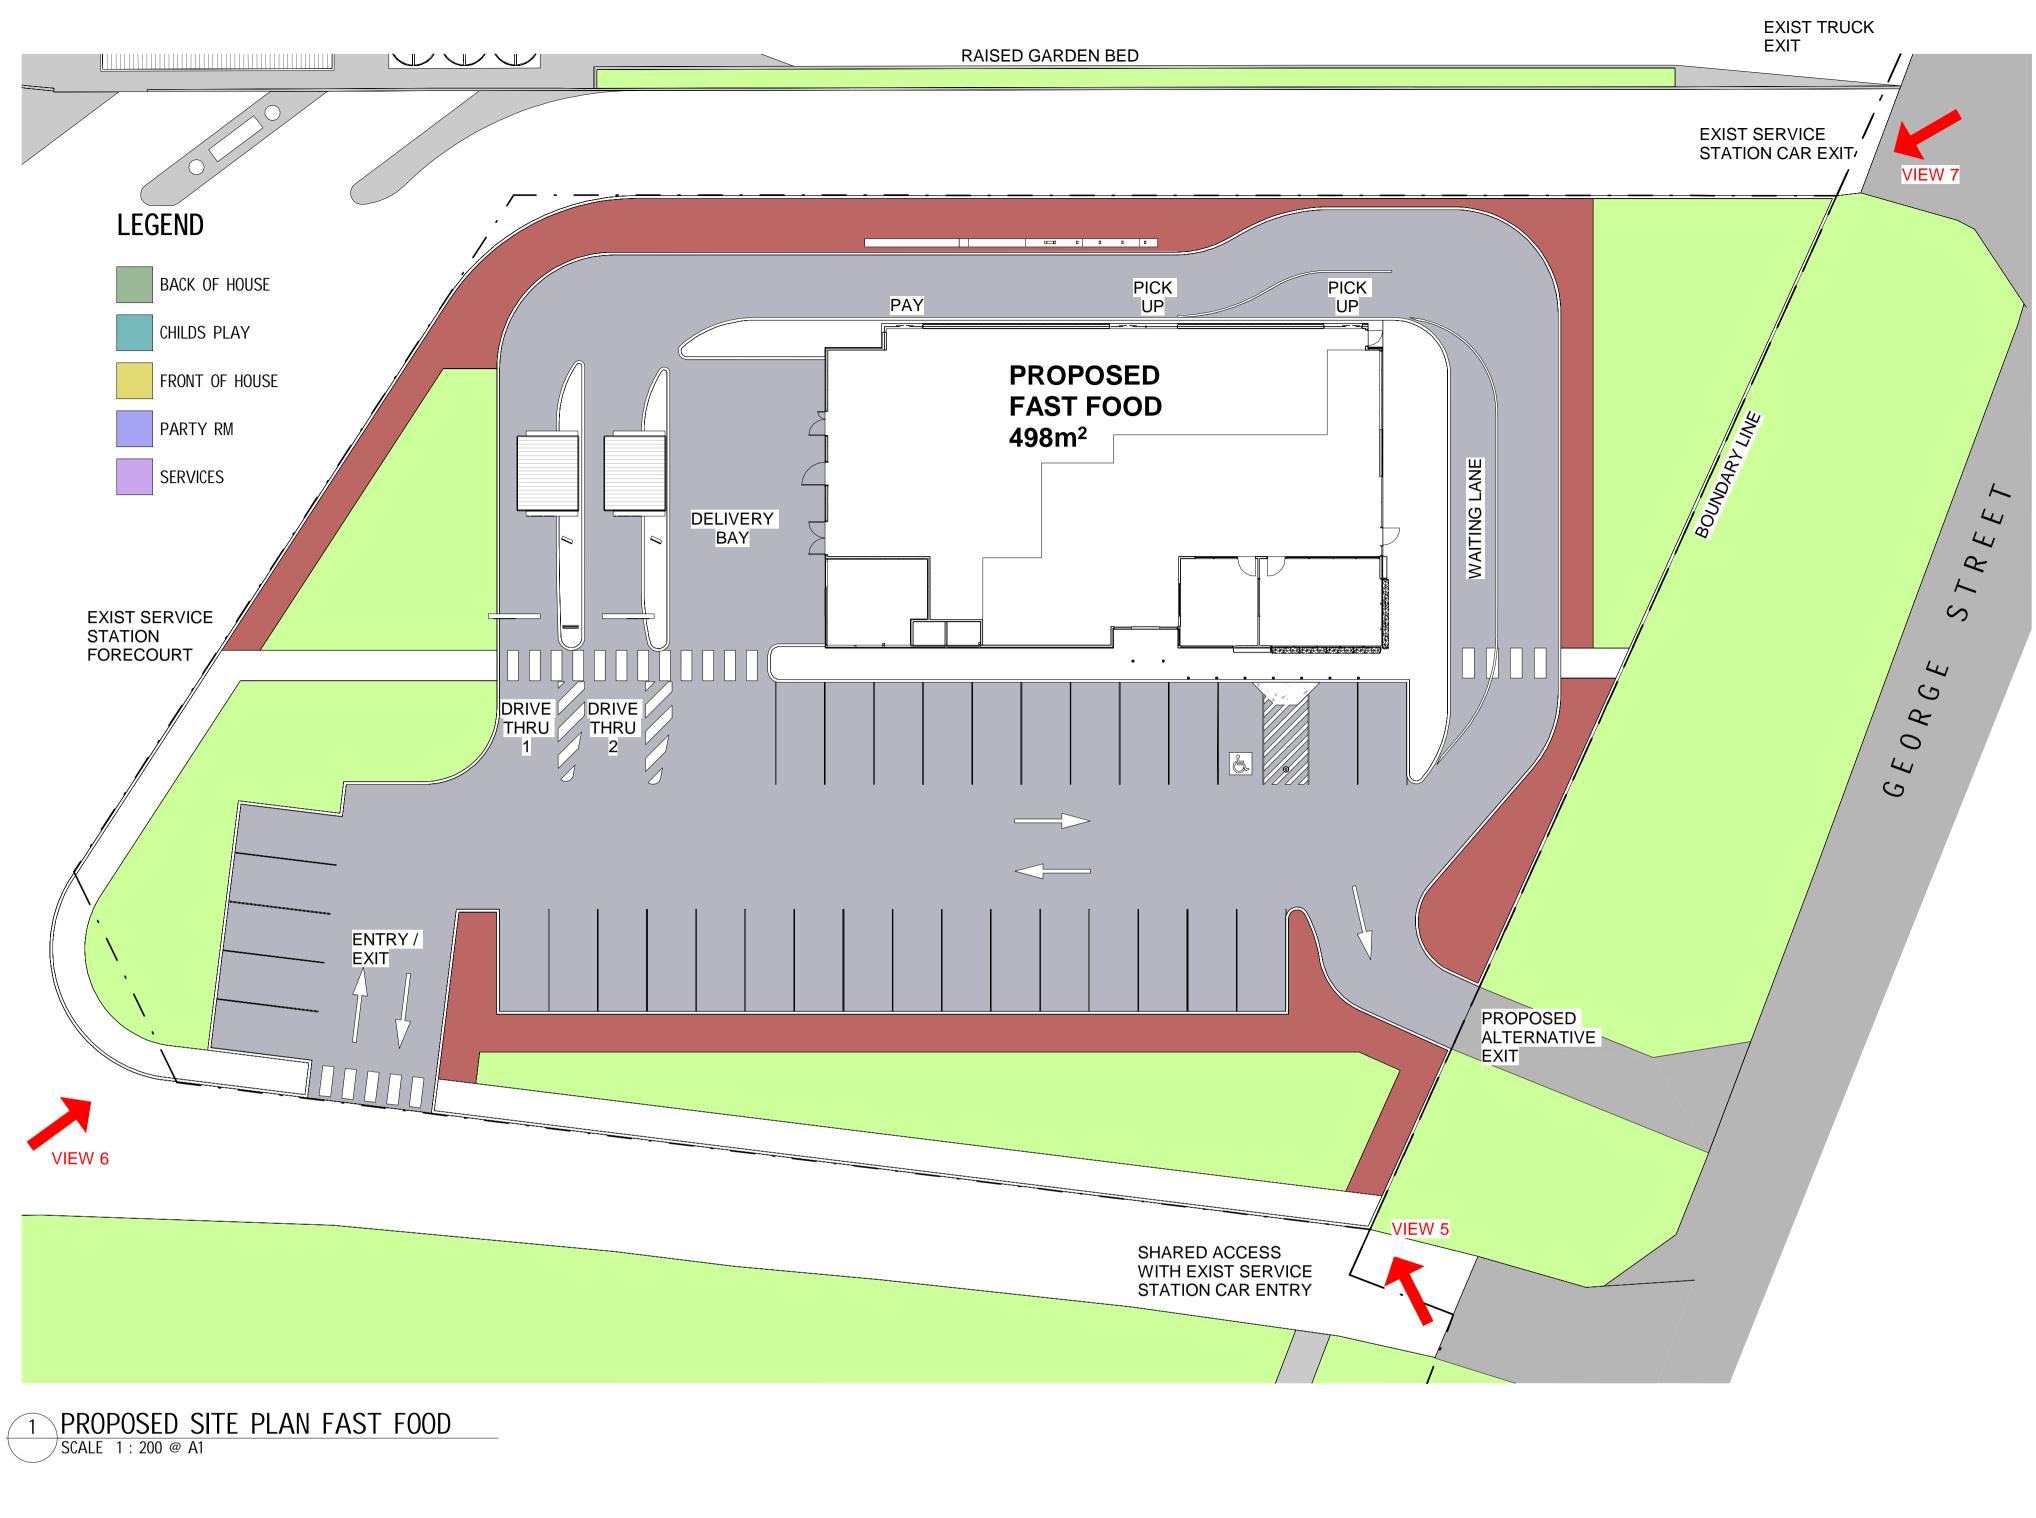

## PLANNING PROPOSAL DIB GROUP - METRO PETROLEUM MARULAN, NSW 14 & 16 GEORGE STREET

| Drg No. | Drawing Title                         |  |
|---------|---------------------------------------|--|
| RZ00    | COVER SHEET                           |  |
| RZ01    | PROPOSED SITE PLAN                    |  |
| RZ02    | PROPOSED FAST FOOD CONCEPT            |  |
| RZ03    | PROPOSED HOTEL & MOTEL CONCEPT PLANS  |  |
| RZ04    | PROPOSED HOTEL & MOTEL CONCEPT IMAGES |  |

Ph: 61 3 9640 0206

Ph: 61 8 9480 0430

VIEW 7 - FAST FOOD GEORGE STREET FRONTAGE

VIEW 6 - FAST FOOD DRIVE THRU

VIEW 12 - HOTEL ENTRANCE VIEW 14 - HOTEL ROOF TOP LOOKING TOEARDS TRUCK STOP

VIEW 15 - MOTEL VIEW 17 - MOTEL TOWARDS HOTEL