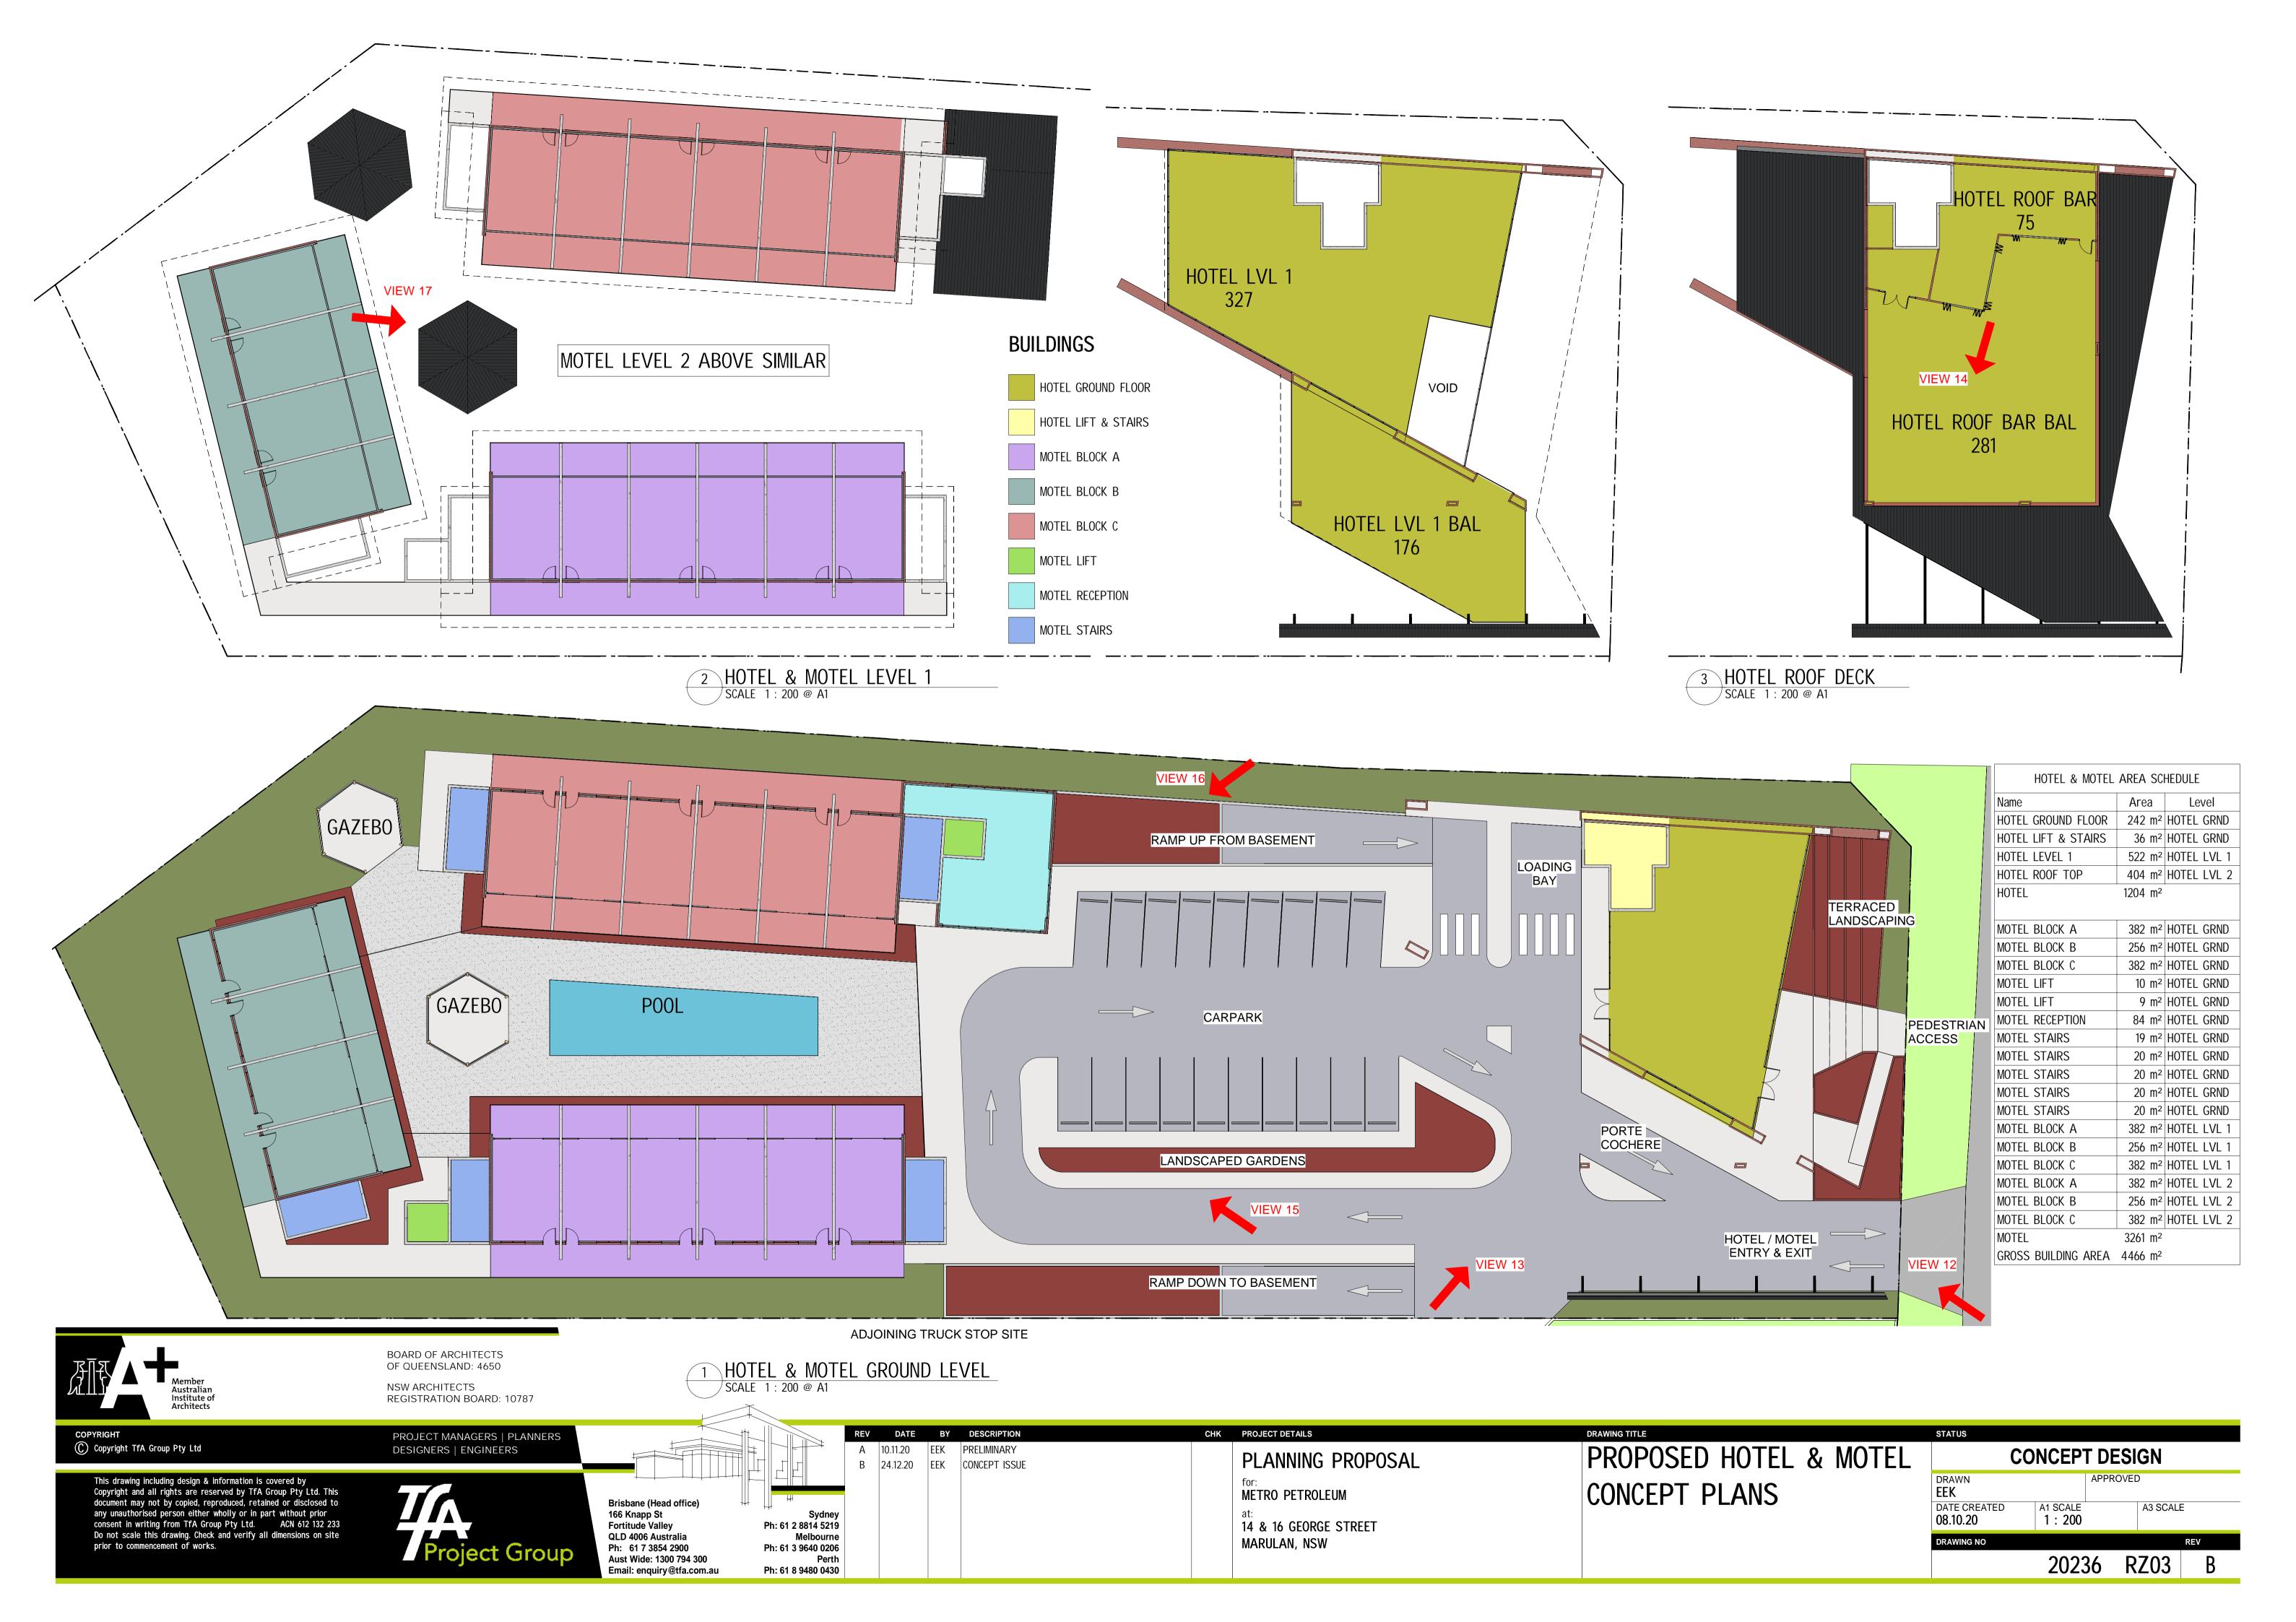

## PLANNING PROPOSAL DIB GROUP - METRO PETROLEUM MARULAN, NSW 14 & 16 GEORGE STREET

| Drg No. | Drawing Title                         |  |
|---------|---------------------------------------|--|
| RZ00    | COVER SHEET                           |  |
| RZ01    | PROPOSED SITE PLAN                    |  |
| RZ02    | PROPOSED FAST FOOD CONCEPT            |  |
| RZ03    | PROPOSED HOTEL & MOTEL CONCEPT PLANS  |  |
| RZ04    | PROPOSED HOTEL & MOTEL CONCEPT IMAGES |  |